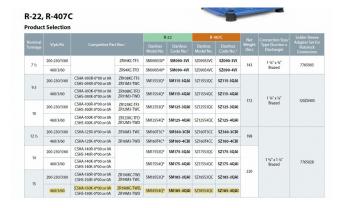

57,0           |
| kW at 0°C/+40°C   | 39,0           |
| kW at -5°C/+40°C  | 31,7           |
| kW at -10°C/+40°C | 25,4           |
| kW at -20°C/+40°C | 15,5           |
| m3 / h            | 43,5           |
| Remarks           | y.o.b. 2011    |
| Weight in kg.     | 100            |
| Sizes             | 316x316x678 mm |



#### **Description**

#### **Used Trane CSHA 150KE**

Used Trane CSHA 150KE, same as Performer SM185S4Q. Build in 2011. \*Why choose for HOSBV? Were not only the largest used refrigeration specialist in Europe, but also, we deliver all equipment including an extensive test, warranty and industrial cleaning. \*Optional we can also perform a new paint job and arrange the logistics.



# Your partner for used commercial and industrial refrigeration equipment









**HOS BV** www.hosbv.com info@hosbv.com (+31) (0)23-5404237