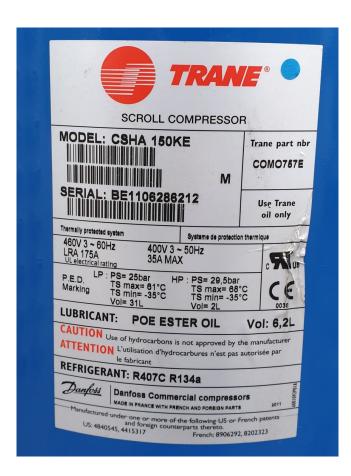

### **Trane CSHA 150KE**

## **Specifications**

| Brand             | Trane          |
|-------------------|----------------|
| Туре              | CSHA 150KE     |
| Refrigerant       | Freon          |
| kW at +10°C/+40°C | 57,0           |
| kW at 0°C/+40°C   | 39,0           |
| kW at -5°C/+40°C  | 31,7           |
| kW at -10°C/+40°C | 25,4           |
| kW at -20°C/+40°C | 15,5           |
| m3 / h            | 43,5           |
| Remarks           | y.o.b. 2011    |
| Weight in kg.     | 100            |
| Sizes             | 316x316x678 mm |

#### **Used Trane CSHA 150KE**

Used Trane CSHA 150KE, same as Performer SM185S4Q. Build in 2011. \*Why choose for HOSBV? Were not only the largest used refrigeration specialist in Europe, but also, we deliver all equipment including an extensive test, warranty and industrial cleaning. \*Optional we can also perform a new paint job and arrange the logistics.